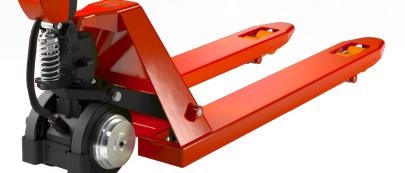

The Agile is ideal for many workplace applications. It is a compact, electric assisted, dual drive pallet jack that can be used in most manual jack applications. The Agile is powerful, stable and a quiet machine with a Li-lon battery enabling continuous use. Improve ergonomics and increase your productivity with the Agile.

"AN INNOVATIVE SOLUTION COMBINING ELECTRIC AND MANUAL PALLET TRUCK FUNCTION FOR CONVENIENT USABILITY."

**QUICK CHARGE:** The Agile offers a Li-lon battery that is light and easy to remove for quick recharging and offers continuous operation with a spare battery.

**POWERFUL:** Thanks to the Agile's high torque and the dual drive system, loads up to 2,500 lbs. can be moved easily.

**SPEED / CONTROL**: The Agile has efficient and reliable dual drive system which increases traction and usability with variable speed and control options.