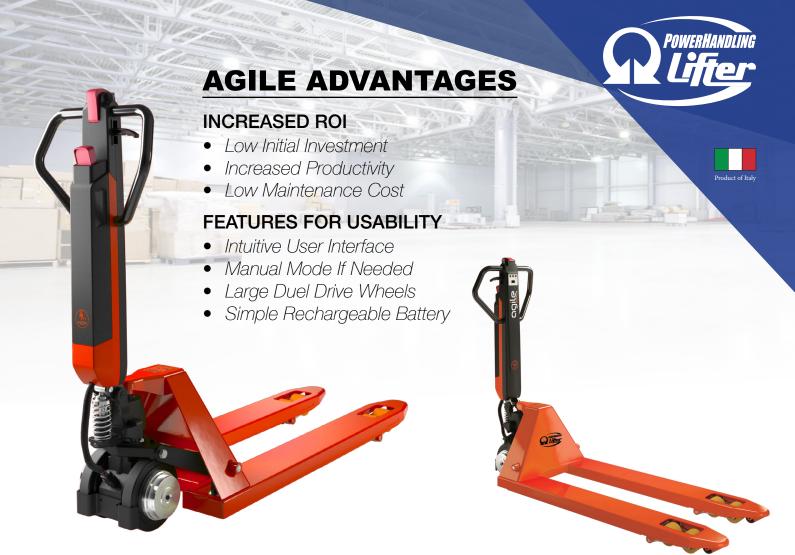

The Agile is ideal for many workplace applications. It is a compact, electric assisted, dual drive pallet jack that can be used in most manual jack applications. The Agile is powerful, stable and a quiet machine with a Li-lon battery enabling continuous use. Improve ergonomics and increase your productivity with the Agile.

"AN INNOVATIVE SOLUTION COMBINING ELECTRIC AND MANUAL PALLET TRUCK FUNCTION FOR CONVENIENT USABILITY."

**QUICK CHARGE:** The Agile offers a Li-lon battery that is light and easy to remove for quick recharging and offers continuous operation with a spare battery.

**POWERFUL:** Thanks to the Agile's high torque and the dual drive system, loads up to 2,500 lbs. can be moved easily.

**SPEED / CONTROL**: The Agile has efficient and reliable dual drive system which increases traction and usability with variable speed and control options.

**OVERALL VALUE:** The Agile features a durable design with robust components to ensure low maintenance costs.