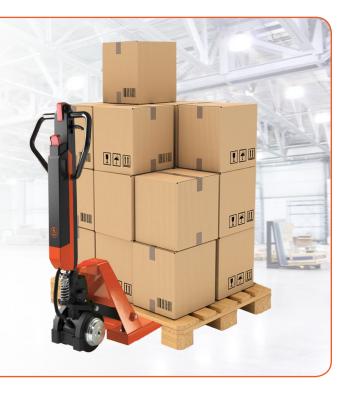

The Agile is ideal for many workplace applications. It is a compact, electric assisted, dual drive pallet jack that can be used in most manual jack applications. The Agile is powerful, stable and a quiet machine with a Li-lon battery enabling continuous use. Improve ergonomics and increase your productivity with the Agile.

**POWERFUL:** Thanks to the Agile's high torque and the dual drive system, loads up to 2,500 lbs. can be moved easily.

**SPEED / CONTROL**: The Agile has efficient and reliable dual drive system which increases traction and usability with variable speed and control options.