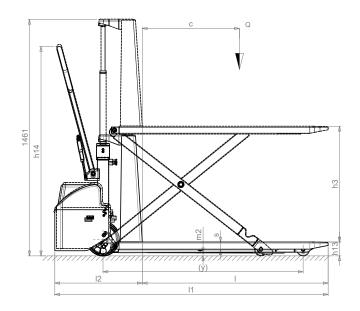

# **Electric Scissor Lift**

|                          |      |                                              |       |       | HX10E - ELECTRIC SCISSOR LIFT |               |
|--------------------------|------|----------------------------------------------|-------|-------|-------------------------------|---------------|
| DESCRIPTION              | 1.2  | MODEL                                        |       |       | HX10E L21                     | HX10E L27     |
|                          | 1.3  | DRIVE                                        |       |       | MANUAL                        | MANUAL        |
|                          | 1.5  | LOAD CAPACITY                                | Q     | lb    | 2200                          | 2200          |
|                          | 1.6  | LOAD CENTRE DISTANCE                         | С     | in    | 24                            | 24            |
|                          | 1.8  | LOAD DISTANCE, CENTRE DRIVE AXLE TO FORK     | Х     | in    | 39                            | 39            |
|                          | 1.9  | WHEEL BASE                                   | у     | in    | 48                            | 48            |
|                          | 2.1  | SERVICE WEIGHT                               |       | lb    | 306 (317*)                    | 322           |
| TYRES/CHASSIS            | 3.1  | TIRES                                        |       |       | Rubber / Poly                 | Rubber / Poly |
|                          | 3.2  | TIRE SIZE, FRONT (Ø x width)                 |       | in    | 7.9 x 2.0                     | 7.9 x 2.0     |
|                          | 3.3  | TIRE SIZE, REAR (Ø x width)                  |       | in    | 3.1 x 2.0                     | 3.1 x 2.0     |
|                          | 3.5  | WHEELS, NUMBER (x=DRIVEN) FRONT/REAR         |       |       | 2/2                           | 2/2           |
|                          | 3.6  | TREAD, FRONT                                 | b10   | in    | 6                             | 22            |
|                          | 3.7  | TREAD, REAR                                  | b11   | in    | 18                            | 172           |
| DIMENSIONS               | 4.4  | LIFT                                         | h3    | in    | 28                            | 28            |
|                          | 4.9  | HEIGHT OF TILLER IN DRIVE POSITION (MIN/MAX) | h14   | in    | 36.0/51.2                     | 36.0/51.2     |
|                          | 4.15 | HEIGHT, LOWERED                              | h13   | in    | 3                             | 3             |
|                          | 4.19 | OVERALL LENGTH                               | 11    | in    | 67                            | 67            |
|                          | 4.20 | LENGTH TO FACE OF FORKS                      | 12    | in    | 21                            | 21            |
|                          | 4.21 | OVERALL WIDTH (FRONT/REAR MIN-MAX)           | b1    | in    | 21                            | 27            |
|                          | 4.22 | FORK DIMENSIONS                              | s/e/l | in    | 1.9/6.3/45.3                  | 1.9/6.3/45.3  |
|                          | 4.25 | DISTANCE BETWEEN FORK LEGS (MIN/MAX)         | b5    | in    | 21                            | 27            |
|                          | 4.32 | GROUND CLEARANCE, CENTRE OF WHEEL BASE       | m2    | in    | 0.8                           | 0.8           |
|                          | 4.35 | TURNING RADIUS                               | Wa    | in    | 61                            | 61            |
| PERFOR-<br>MANCE<br>DATA | 5.2  | LIFT SPEED, LADEN/UNLADEN                    |       | ft/s  | 0.26/0.43                     | 0.26/0.43     |
|                          | 5.3  | LOWERING SPEED, LADEN/UNLADEN                |       | ft/s  | 0.43/0.20                     | 0.43/0.20     |
| ELECTRIC<br>MOTOR        | 6.2  | LIFT MOTOR POWER                             |       | kW    | 1.6                           | 1.6           |
|                          | 6.4  | BATTERY VOLTAGE, NOMINAL CAPACITY            |       | V/Ah  | 12/60 (C20)                   | 12/60 (C20)   |
|                          | 6.5  | BATTERY WEIGHT                               |       | lb    | 31                            | 31            |
|                          | 8.4  | SOUND LEVEL AT DRIVER'S EAR                  |       | dB(A) | 67                            | 67            |