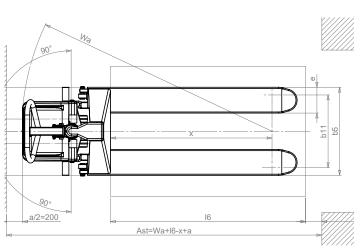

# **Electric Scissor Lift**

|                          |      |                                              |       |       | HX10E - ELECTRIC SCISSOR LIFT |               |
|--------------------------|------|----------------------------------------------|-------|-------|-------------------------------|---------------|
| DESCRIPTION              | 1.2  | MODEL                                        |       |       | HX10E L21                     | HX10E L27     |
|                          | 1.3  | DRIVE                                        |       |       | MANUAL                        | MANUAL        |
|                          | 1.5  | LOAD CAPACITY                                | Q     | lb    | 2200                          | 2200          |
|                          | 1.6  | LOAD CENTRE DISTANCE                         | С     | in    | 24                            | 24            |
|                          | 1.8  | LOAD DISTANCE, CENTRE DRIVE AXLE TO FORK     | Х     | in    | 39                            | 39            |
|                          | 1.9  | WHEEL BASE                                   | у     | in    | 48                            | 48            |
|                          | 2.1  | SERVICE WEIGHT                               |       | lb    | 306 (317*)                    | 322           |
| TYRES/CHASSIS            | 3.1  | TIRES                                        |       |       | Rubber / Poly                 | Rubber / Poly |
|                          | 3.2  | TIRE SIZE, FRONT (Ø x width)                 |       | in    | 7.9 x 2.0                     | 7.9 x 2.0     |
|                          | 3.3  | TIRE SIZE, REAR (Ø x width)                  |       | in    | 3.1 x 2.0                     | 3.1 x 2.0     |
|                          | 3.5  | WHEELS, NUMBER (x=DRIVEN) FRONT/REAR         |       |       | 2/2                           | 2/2           |
|                          | 3.6  | TREAD, FRONT                                 | b10   | in    | 6                             | 22            |
|                          | 3.7  | TREAD, REAR                                  | b11   | in    | 18                            | 172           |
| DIMENSIONS               | 4.4  | LIFT                                         | h3    | in    | 28                            | 28            |
|                          | 4.9  | HEIGHT OF TILLER IN DRIVE POSITION (MIN/MAX) | h14   | in    | 36.0/51.2                     | 36.0/51.2     |
|                          | 4.15 | HEIGHT, LOWERED                              | h13   | in    | 3                             | 3             |
|                          | 4.19 | OVERALL LENGTH                               | 11    | in    | 67                            | 67            |
|                          | 4.20 | LENGTH TO FACE OF FORKS                      | 12    | in    | 21                            | 21            |
|                          | 4.21 | OVERALL WIDTH (FRONT/REAR MIN-MAX)           | b1    | in    | 21                            | 27            |
|                          | 4.22 | FORK DIMENSIONS                              | s/e/l | in    | 1.9/6.3/45.3                  | 1.9/6.3/45.3  |
|                          | 4.25 | DISTANCE BETWEEN FORK LEGS (MIN/MAX)         | b5    | in    | 21                            | 27            |
|                          | 4.32 | GROUND CLEARANCE, CENTRE OF WHEEL BASE       | m2    | in    | 0.8                           | 0.8           |
|                          | 4.35 | TURNING RADIUS                               | Wa    | in    | 61                            | 61            |
| PERFOR-<br>MANCE<br>DATA | 5.2  | LIFT SPEED, LADEN/UNLADEN                    |       | ft/s  | 0.26/0.43                     | 0.26/0.43     |
|                          | 5.3  | LOWERING SPEED, LADEN/UNLADEN                |       | ft/s  | 0.43/0.20                     | 0.43/0.20     |
| ELECTRIC<br>MOTOR        | 6.2  | LIFT MOTOR POWER                             |       | kW    | 1.6                           | 1.6           |
|                          | 6.4  | BATTERY VOLTAGE, NOMINAL CAPACITY            |       | V/Ah  | 12/60 (C20)                   | 12/60 (C20)   |
|                          | 6.5  | BATTERY WEIGHT                               |       | lb    | 31                            | 31            |
|                          | 8.4  | SOUND LEVEL AT DRIVER'S EAR                  |       | dB(A) | 67                            | 67            |